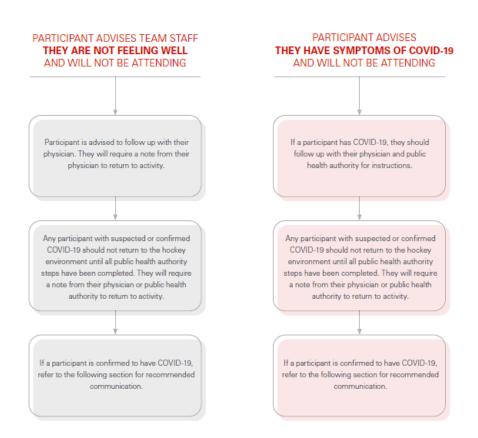

sup>, 2020

Note that the procedure below applies to non-injury related illness and all other return to play guidelines specific to injuries still apply.

#### Recommended Return to Hockey Procedures

The following are recommended guidelines for team staff, parents and guardians for participants who are sick or showing symptoms of COVID-19. It is important to remember that public health authority guidelines and advice from physicians must be followed in any situation where a participant is sick.



Click the above image to be brought to the Hockey Canada Return to Hockey COVID-19 Response Safety Guidelines



Start date for plan: August 15th, 2020

Note that the procedure below applies to non-injury related illness and all other return to play guidelines specific to injuries still apply.





Start date for plan: August 15th, 2020

## Positive COVID-19 Test in Hockey Environment

#### Important!

If a sick participant (or their parent/guardian if the participant is a minor) elects to inform a team/hockey association/Member that they have been diagnosed with COVID-19, the individual informed shall seek the sick participant/their parent's/guardian's consent to contact public health authorities in order to obtain advice on communication with other potentially impacted participants. The sick participant (or their parent/guardian if the participant is a minor) should be asked to advise Public Health of this consent.

Explain the communication that will take place and NEVER disclose the sick person's name.

## PARTICIPANT TESTS POSITIVE FOR COVID-19 AND CONTACTS THEIR PHYSICIAN