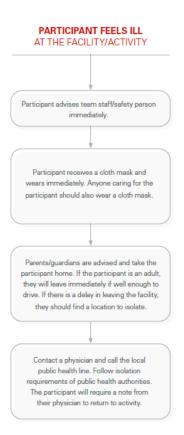

| ☑ Dressing room(s) (e.g. physical distance markers, post-activity only etc)                                                                                                                                                                                                             |
|-----------------------------------------------------------------------------------------------------------------------------------------------------------------------------------------------------------------------------------------------------------------------------------------|
| No                                                                                                                                                                                                                                                                                      |
|                                                                                                                                                                                                                                                                                         |
|                                                                                                                                                                                                                                                                                         |
| Observations or Spectator areas (Limits, physical distance markers etc.)                                                                                                                                                                                                                |
| See attached Facility Safety Plan.                                                                                                                                                                                                                                                      |
|                                                                                                                                                                                                                                                                                         |
|                                                                                                                                                                                                                                                                                         |
| ☑ Shower and Washroom facilities                                                                                                                                                                                                                                                        |
| See attached Facility Safety Plan.                                                                                                                                                                                                                                                      |
|                                                                                                                                                                                                                                                                                         |
|                                                                                                                                                                                                                                                                                         |
| ☑ Isolation area & Other areas (if applicable)                                                                                                                                                                                                                                          |
| See attached Facility Safety Plan.                                                                                                                                                                                                                                                      |
|                                                                                                                                                                                                                                                                                         |
|                                                                                                                                                                                                                                                                                         |
|                                                                                                                                                                                                                                                                                         |
| See attached Facility Safety Plan.                                                                                                                                                                                                                                                      |
| See attached Facility Safety Flan.                                                                                                                                                                                                                                                      |
|                                                                                                                                                                                                                                                                                         |
|                                                                                                                                                                                                                                                                                         |
| How many participants are allowed on the ice? NOTE: This will vary depending on activity level, age group, specific requirements within a facility in order to adhere to the mitigation guidelines identified by the Health Authority. It is important to outline all potential limits. |
| 20 total including players, goalies, and coaches.                                                                                                                                                                                                                                       |
|                                                                                                                                                                                                                                                                                         |
|                                                                                                                                                                                                                                                                                         |
|                                                                                                                                                                                                                                                                                         |