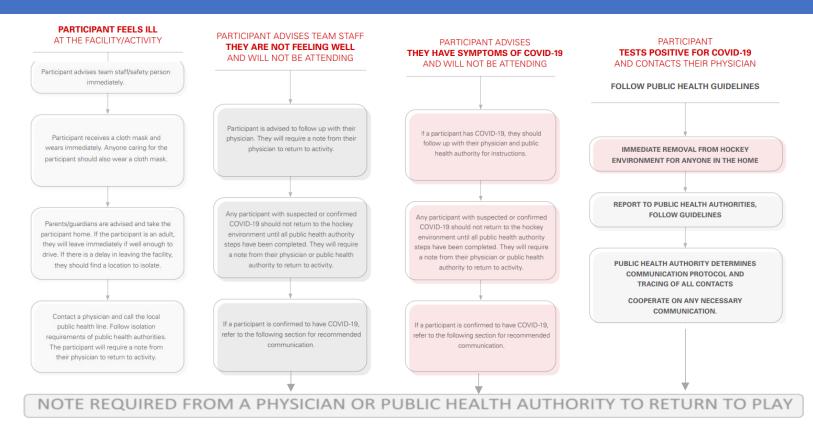

hygiene and illness protocols may be subject to change. This section is meant to     |
|        |       | rovide resources for such protocols but ensure Members are prepared to make necessary            |
| ıpdate |       | s more information or best practices are established.                                            |
|        |       | Reviewed Federal Government hand hygiene guidelines <u>CLICK HERE</u>                            |
|        |       | Process for participants to disclose symptoms or confirmed case of COVID-19                      |
|        |       | HCSP responsible for initiating illness protocol during activity                                 |
|        |       | III participants must provide a Doctor's note prior returning to hockey activity                 |







(Source: Hockey Canada Safety Guidelines - Sections 7-8)

#### **Emergency Action Plan** – Emergency Safety Kit

It is important to include COVID – 19 protocols within every program or team Emergency Action Plan (EAP). It is valuable to provide coaches, managers and HCSP volunteers with resources to assist in the construction of each team's EAP. Your MHA 'Return to Hockey' plan should also include COVID – 19 specific resources within all team emergency safety kits to ensure that HCSP and team officials are prepared to deal with a health crisis. Hockey Canada's EAP resource CLICK HERE

#### **Enter Emergency Action Plans**

### **Member 'Return to Hockey' Plan (Template)**

Below is viaSport's Return to Sport Activity Chart. 'Return to Hockey' plans should comply with these guidelines. Me