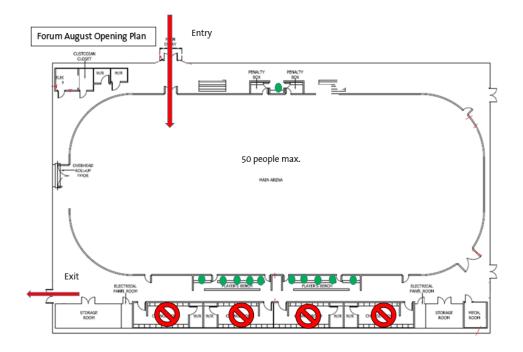

| acili | ity Name: Port Coquitlam Sports and Leisure Centre                                                                                                                                                                                                                                                                                                                                                                                                                                                                                                                                                                                                                                                                                                                                                                                                                                                                                                                                                                                                                                                                                                                                                                                                                                                                                                                                                                                                                                                                                                                                                                                                                                                                                                                                                                                                                                                                                                                                                                                                                                                                             |  |  |  |  |
|-------|--------------------------------------------------------------------------------------------------------------------------------------------------------------------------------------------------------------------------------------------------------------------------------------------------------------------------------------------------------------------------------------------------------------------------------------------------------------------------------------------------------------------------------------------------------------------------------------------------------------------------------------------------------------------------------------------------------------------------------------------------------------------------------------------------------------------------------------------------------------------------------------------------------------------------------------------------------------------------------------------------------------------------------------------------------------------------------------------------------------------------------------------------------------------------------------------------------------------------------------------------------------------------------------------------------------------------------------------------------------------------------------------------------------------------------------------------------------------------------------------------------------------------------------------------------------------------------------------------------------------------------------------------------------------------------------------------------------------------------------------------------------------------------------------------------------------------------------------------------------------------------------------------------------------------------------------------------------------------------------------------------------------------------------------------------------------------------------------------------------------------------|--|--|--|--|
| •     | What facility guidelines and requirements are in place specific to physical distancing?                                                                                                                                                                                                                                                                                                                                                                                                                                                                                                                                                                                                                                                                                                                                                                                                                                                                                                                                                                                                                                                                                                                                                                                                                                                                                                                                                                                                                                                                                                                                                                                                                                                                                                                                                                                                                                                                                                                                                                                                                                        |  |  |  |  |
|       | See attached Facility Safety Plan.                                                                                                                                                                                                                                                                                                                                                                                                                                                                                                                                                                                                                                                                                                                                                                                                                                                                                                                                                                                                                                                                                                                                                                                                                                                                                                                                                                                                                                                                                                                                                                                                                                                                                                                                                                                                                                                                                                                                                                                                                                                                                             |  |  |  |  |
|       |                                                                                                                                                                                                                                                                                                                                                                                                                                                                                                                                                                                                                                                                                                                                                                                                                                                                                                                                                                                                                                                                                                                                                                                                                                                                                                                                                                                                                                                                                                                                                                                                                                                                                                                                                                                                                                                                                                                                                                                                                                                                                                                                |  |  |  |  |
|       |                                                                                                                                                                                                                                                                                                                                                                                                                                                                                                                                                                                                                                                                                                                                                                                                                                                                                                                                                                                                                                                                                                                                                                                                                                                                                                                                                                                                                                                                                                                                                                                                                                                                                                                                                                                                                                                                                                                                                                                                                                                                                                                                |  |  |  |  |
| ٠     | Are there restrictions specific to the number of people allowed in public areas?                                                                                                                                                                                                                                                                                                                                                                                                                                                                                                                                                                                                                                                                                                                                                                                                                                                                                                                                                                                                                                                                                                                                                                                                                                                                                                                                                                                                                                                                                                                                                                                                                                                                                                                                                                                                                                                                                                                                                                                                                                               |  |  |  |  |
|       | See attached Facility Safety Plan.                                                                                                                                                                                                                                                                                                                                                                                                                                                                                                                                                                                                                                                                                                                                                                                                                                                                                                                                                                                                                                                                                                                                                                                                                                                                                                                                                                                                                                                                                                                                                                                                                                                                                                                                                                                                                                                                                                                                                                                                                                                                                             |  |  |  |  |
|       | coo and one of the control of the co |  |  |  |  |
|       |                                                                                                                                                                                                                                                                                                                                                                                                                                                                                                                                                                                                                                                                                                                                                                                                                                                                                                                                                                                                                                                                                                                                                                                                                                                                                                                                                                                                                                                                                                                                                                                                                                                                                                                                                                                                                                                                                                                                                                                                                                                                                                                                |  |  |  |  |
|       |                                                                                                                                                                                                                                                                                                                                                                                                                                                                                                                                                                                                                                                                                                                                                                                                                                                                                                                                                                                                                                                                                                                                                                                                                                                                                                                                                                                                                                                                                                                                                                                                                                                                                                                                                                                                                                                                                                                                                                                                                                                                                                                                |  |  |  |  |
| ۵     | Are masks required when entering the facility?                                                                                                                                                                                                                                                                                                                                                                                                                                                                                                                                                                                                                                                                                                                                                                                                                                                                                                                                                                                                                                                                                                                                                                                                                                                                                                                                                                                                                                                                                                                                                                                                                                                                                                                                                                                                                                                                                                                                                                                                                                                                                 |  |  |  |  |
|       | TCFIHA Safety Plan requires the use of masks.                                                                                                                                                                                                                                                                                                                                                                                                                                                                                                                                                                                                                                                                                                                                                                                                                                                                                                                                                                                                                                                                                                                                                                                                                                                                                                                                                                                                                                                                                                                                                                                                                                                                                                                                                                                                                                                                                                                                                                                                                                                                                  |  |  |  |  |
|       |                                                                                                                                                                                                                                                                                                                                                                                                                                                                                                                                                                                                                                                                                                                                                                                                                                                                                                                                                                                                                                                                                                                                                                                                                                                                                                                                                                                                                                                                                                                                                                                                                                                                                                                                                                                                                                                                                                                                                                                                                                                                                                                                |  |  |  |  |
|       |                                                                                                                                                                                                                                                                                                                                                                                                                                                                                                                                                                                                                                                                                                                                                                                                                                                                                                                                                                                                                                                                                                                                                                                                                                                                                                                                                                                                                                                                                                                                                                                                                                                                                                                                                                                                                                                                                                                                                                                                                                                                                                                                |  |  |  |  |
| •     | Are the following areas accessible within the facility or facilities used?                                                                                                                                                                                                                                                                                                                                                                                                                                                                                                                                                                                                                                                                                                                                                                                                                                                                                                                                                                                                                                                                                                                                                                                                                                                                                                                                                                                                                                                                                                                                                                                                                                                                                                                                                                                                                                                                                                                                                                                                                                                     |  |  |  |  |
|       | ✓ Yes ☐ No Main Lobby                                                                                                                                                                                                                                                                                                                                                                                                                                                                                                                                                                                                                                                                                                                                                                                                                                                                                                                                                                                                                                                                                                                                                                                                                                                                                                                                                                                                                                                                                                                                                                                                                                                                                                                                                                                                                                                                                                                                                                                                                                                                                                          |  |  |  |  |
|       | ✓ Yes ☐ No Team, Officials' or alternate (accessibility) dressing room(s) & showers                                                                                                                                                                                                                                                                                                                                                                                                                                                                                                                                                                                                                                                                                                                                                                                                                                                                                                                                                                                                                                                                                                                                                                                                                                                                                                                                                                                                                                                                                                                                                                                                                                                                                                                                                                                                                                                                                                                                                                                                                                            |  |  |  |  |
|       | <ul> <li>✓ Yes ☐ No Observations or Spectator areas</li> <li>✓ Yes ☐ No Washrooms</li> </ul>                                                                                                                                                                                                                                                                                                                                                                                                                                                                                                                                                                                                                                                                                                                                                                                                                                                                                                                                                                                                                                                                                                                                                                                                                                                                                                                                                                                                                                                                                                                                                                                                                                                                                                                                                                                                                                                                                                                                                                                                                                   |  |  |  |  |
|       | ☐ Yes ☐ No Area designated for isolation See attached Facility Safety Plan.                                                                                                                                                                                                                                                                                                                                                                                                                                                                                                                                                                                                                                                                                                                                                                                                                                                                                                                                                                                                                                                                                                                                                                                                                                                                                                                                                                                                                                                                                                                                                                                                                                                                                                                                                                                                                                                                                                                                                                                                                                                    |  |  |  |  |
|       | ✓ Yes ☐ No Ice surfaces (ex. Rink 1)                                                                                                                                                                                                                                                                                                                                                                                                                                                                                                                                                                                                                                                                                                                                                                                                                                                                                                                                                                                                                                                                                                                                                                                                                                                                                                                                                                                                                                                                                                                                                                                                                                                                                                                                                                                                                                                                                                                                                                                                                                                                                           |  |  |  |  |
|       | Yes No Other                                                                                                                                                                                                                                                                                                                                                                                                                                                                                                                                                                                                                                                                                                                                                                                                                                                                                                                                                                                                                                                                                                                                                                                                                                                                                                                                                                                                                                                                                                                                                                                                                                                                                                                                                                                                                                                                                                                                                                                                                                                                                                                   |  |  |  |  |
|       |                                                                                                                                                                                                                                                                                                                                                                                                                                                                                                                                                                                                                                                                                                                                                                                                                                                                                                                                                                                                                                                                                                                                                                                                                                                                                                                                                                                                                                                                                                                                                                                                                                                                                                                                                                                                                                                                                                                                                                                                                                                                                                                                |  |  |  |  |
| •     | Outline the protocols that will be in place for each area and if an area is not available alternative options that will be in place that need to be conveyed to the participants?                                                                                                                                                                                                                                                                                                                                                                                                                                                                                                                                                                                                                                                                                                                                                                                                                                                                                                                                                                                                                                                                                                                                                                                                                                                                                                                                                                                                                                                                                                                                                                                                                                                                                                                                                                                                                                                                                                                                              |  |  |  |  |
|       | ☑ Main Lobby (e.g. Foot traffic flow, physical distance signage, sanitation stations etc)                                                                                                                                                                                                                                                                                                                                                                                                                                                                                                                                                                                                                                                                                                                                                                                                                                                                                                                                                                                                                                                                                                                                                                                                                                                                                                                                                                                                                                                                                                                                                                                                                                                                                                                                                                                                                                                                                                                                                                                                                                      |  |  |  |  |
|       | See attached Facility Safety Plan.                                                                                                                                                                                                                                                                                                                                                                                                                                                                                                                                                                                                                                                                                                                                                                                                                                                                                                                                                                                                                                                                                                                                                                                                                                                                                                                                                                                                                                                                                                                                                                                                                                                                                                                                                                                                                                                                                                                                                                                                                                                                                             |  |  |  |  |
|       |                                                                                                                                                                                                                                                                                                                                                                                                                                                                                                                                                                                                                                                                                                                                                                                                                                                                                                                                                                                                                                                                                                                                                                                                                                                                                                                                                                                                                                                                                                                                                                                                                                                                                                                                                                                                                                                                                                                                                                                                                                                                                                                                |  |  |  |  |
|       |                                                                                                                                                                                                                                                                                                                                                                                                                                                                                                                                                                                                                                                                                                                                                                                                                                                                                                                                                                                                                                                                                                                                                                                                                                                                                                                                                                                                                                                                                                                                                                                                                                                                                                                                                                                                                                                                                                                                                                                                                                                                                                                                |  |  |  |  |
|       |                                                                                                                                                                                                                                                                                                                                                                                                                                                                                                                                                                                                                                                                                                                                                                                                                                                                                                                                                                                                                                                                                                                                                                                                                                                                                                                                                                                                                                                                                                                                                                                                                                                                                                                                                                                                                                                                                                                                                                                                                                                                                                                                |  |  |  |  |